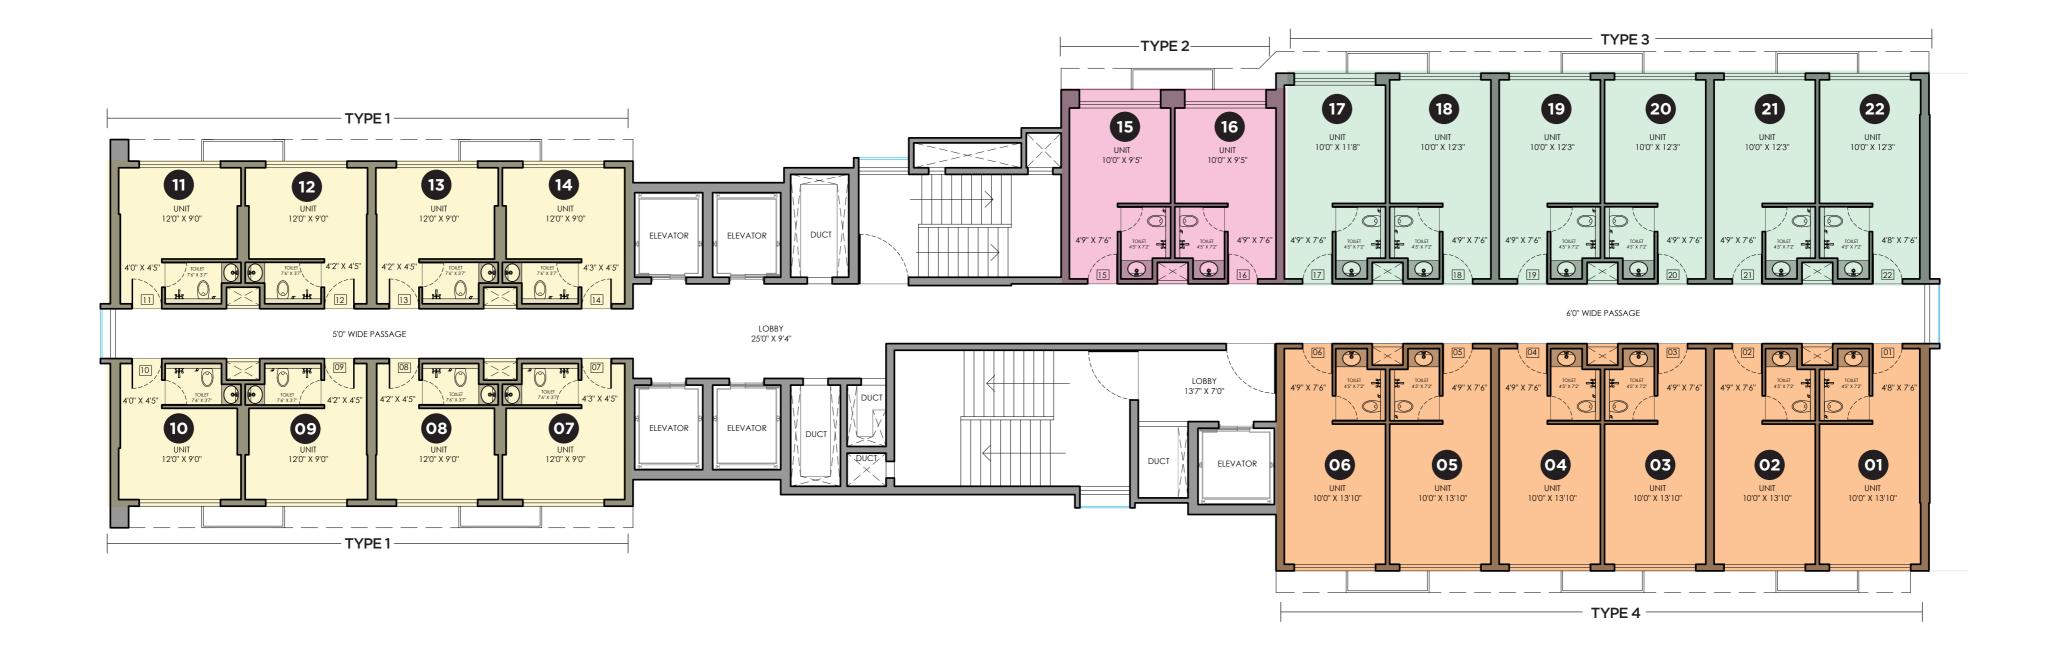

## **TYPICAL FLOOR PLAN 15<sup>TH</sup>, 16<sup>TH</sup>, 18<sup>TH</sup>, 19<sup>TH</sup>, 20<sup>TH</sup>, 21<sup>ST</sup>, 23<sup>RD</sup>, 24<sup>TH</sup>, 25<sup>TH</sup>** 26<sup>TH</sup>, 28<sup>TH</sup>, 29<sup>TH</sup>, 30<sup>TH</sup>, 31<sup>ST</sup>, 33<sup>RD</sup>, 34<sup>TH</sup>, 35<sup>TH</sup> FLOOR

| TYPE | CARPET<br>(Area in sq. ft.) | SALEABLE<br>(Area in sq. ft.) |
|------|-----------------------------|-------------------------------|
| 1    | 155                         | 233                           |
| 2    | 162                         | 243                           |
| 3    | 184-190                     | 276-285                       |
| 4    | 206                         | 309                           |