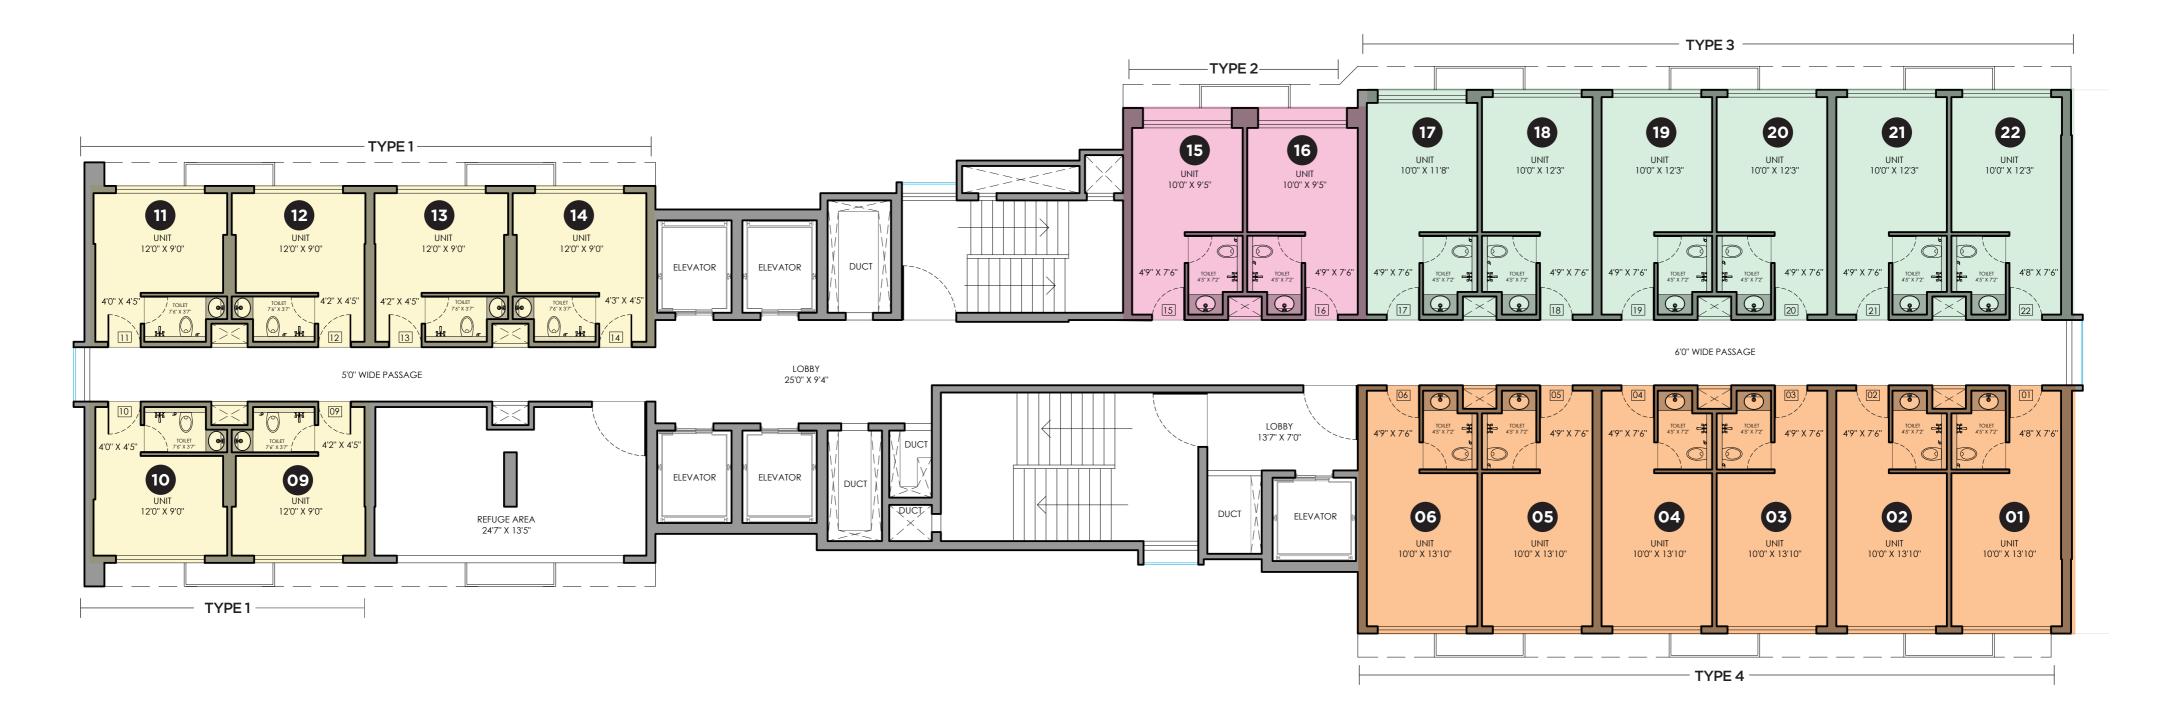

### REFUGE FLOOR PLAN 17<sup>TH</sup>, 22<sup>ND</sup>, 27<sup>TH</sup>, 32<sup>ND</sup> FLOOR

| TYPE | CARPET<br>(Area in sq. ft.) | SALEABLE<br>(Area in sq. ft.) |
|------|-----------------------------|-------------------------------|
| 1    | 155                         | 233                           |
| 2    | 162                         | 243                           |
| 3    | 184-190                     | 276-285                       |
| 4    | 206                         | 309                           |