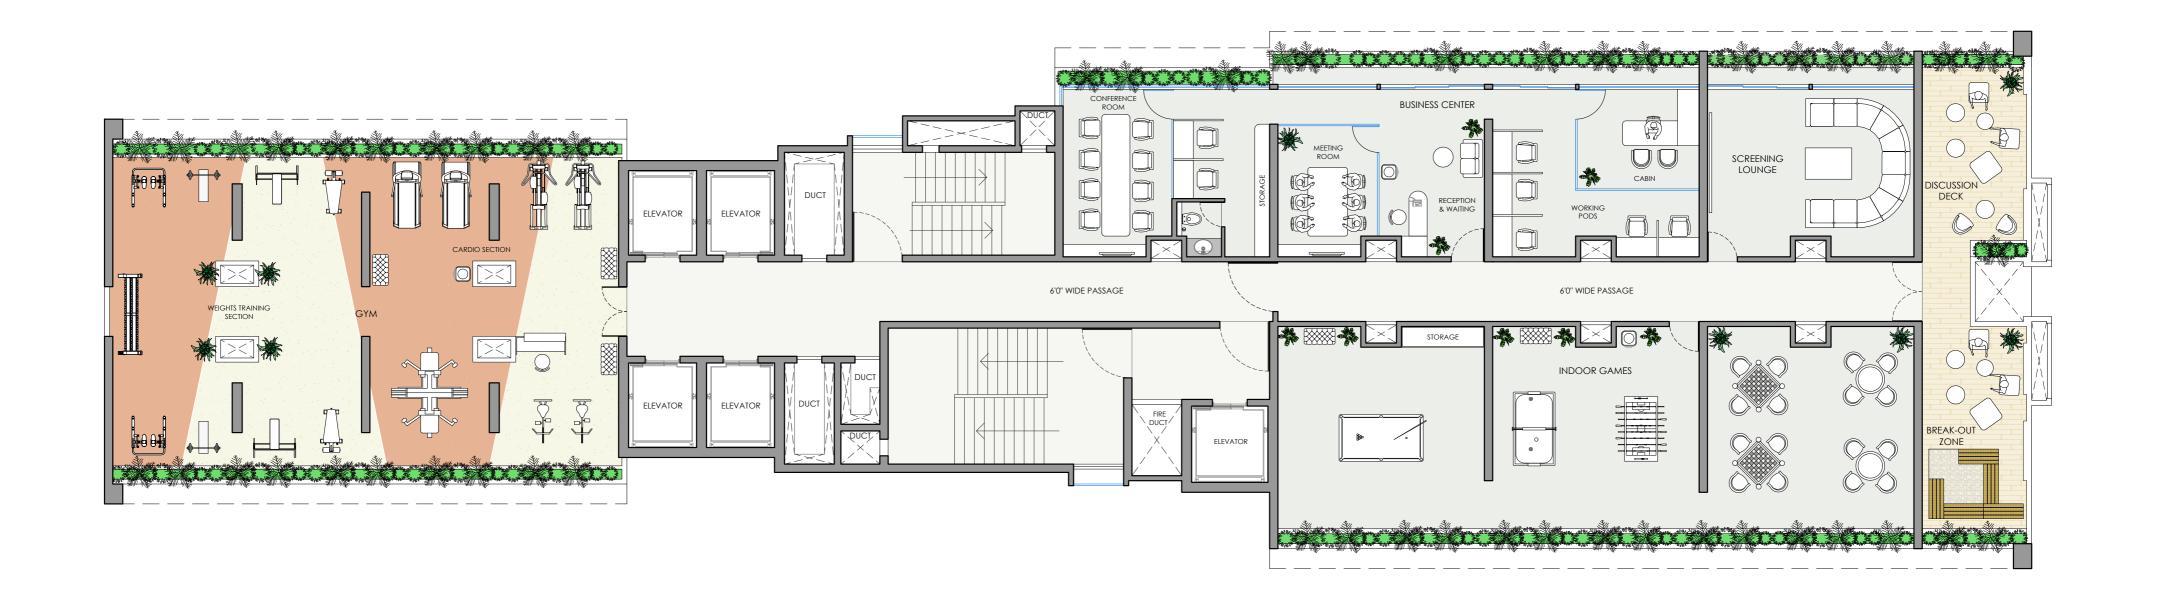

07-54 907-55    | 9107-10 Dit.1087                     |        | 3407 - 01 | 5HCP - 01                | SHOP - 01  | 9<br>SHOP - 01 |
|                           |                  |                                      |        |           |                          | 4          | ×              |
|                           | ST ST PARENCE ST |                                      | PARONG | Neonc     | CARENG                   | PARENG     | PARING         |
| LOWER GROUND FLOOR        |                  |                                      |        |           |                          | I, .I      | s              |
| LOWER GROUND FLOOR        |                  |                                      |        | PARING AN | PARCING                  | PARING AND | PARENG         |





# RECREATION ON 14<sup>TH</sup> FLOOR





## **TYPICAL FLOOR PLAN 15<sup>TH</sup>, 16<sup>TH</sup>, 18<sup>TH</sup>, 19<sup>TH</sup>, 20<sup>TH</sup>, 21<sup>ST</sup>, 23<sup>RD</sup>, 24<sup>TH</sup>, 25<sup>TH</sup>** 26<sup>TH</sup>, 28<sup>TH</sup>, 29<sup>TH</sup>, 30<sup>TH</sup>, 31<sup>ST</sup>, 33<sup>RD</sup>, 34<sup>TH</sup>, 35<sup>TH</sup> FLOOR

| TYPE | CARPET<br>(Area in sq. ft.) | SALEABLE<br>(Area in sq. ft.) |
|------|-----------------------------|-------------------------------|
| 1    | 155                         | 233                           |
| 2    | 162                         | 243                           |
| 3    | 184-190                     | 276-285                       |
| 4    | 206                         | 309                           |





##